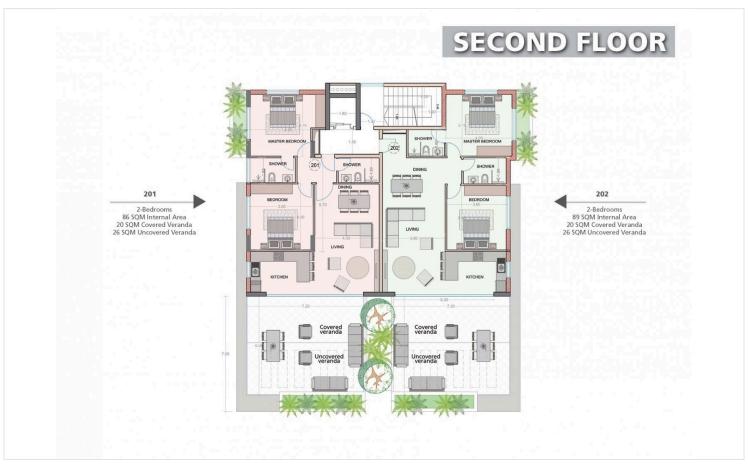

luxury and peace of mind providing the best modern living experience.

is one of the most sought after area of Limassol, a short drive to highway and 10m away from beaches of Limassol.

The project is composed of 2 & 3 bedroom apartments, is 3 floors Building.

The apartment is on the 3rd floor. consists of 3 bedroom, spacious living room with dining area and guest wc, worktop in kitchen, ceramic/ granolithic in floors, storage room and covered parking.

the municipality of Agios Athanasios has leisure centers, sports fields, parks, restaurants, banks, shops, kindergartens, public & private schools and a cultural center. Has a large verand with amazing seaview.

This Elite project is beautiful in a unique way, modern design that you will love.

Definitely worth seeing.



## Floor plans







## **Additional information**

#### **Facilities**

Parking, Covered Aircondition, Split system Elevator

Solar water heater Storage

**Features** 

Ceramic tiles Balcony, front City view

Double glazing Easy access to highway Easy access to main roads

En suite shower Granite countertops **Guest WC** 

Laminate flooring Marble flooring Near amenities

Sea view Near bus route Quiet area

Veranda, large

## **Distances**

**Amenities** 

100 m

Schools

500 m

Airport

64 km

Sea

3 km

3 km

Resort



#### Contact us



Georgia Efstathiou

(+357) 24100102

info@efstathioubrokers.cy