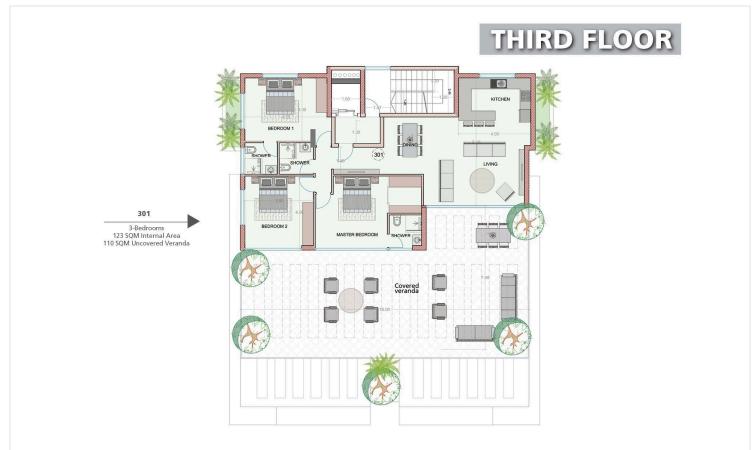

is one of the most sought after area of Limassol, a short drive to highway and 10m away from beaches of Limassol.

The project is composed of 2 & 3 bedroom apartments, is 3 floors Building.

The apartment is on the 3rd floor. consists of 3 bedroom, spacious living room with dining area and guest wc, worktop in kitchen, ceramic/ granolithic in floors, storage room and covered parking.

## Floor plans