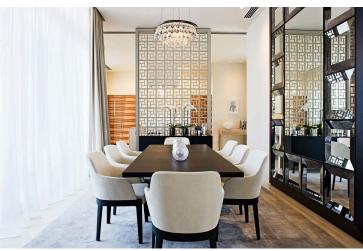

### Features

| Gym                     |
|-------------------------|
| Parking, Garage, double |
| Sauna                   |
| Storage                 |

Heating, Underfloor Pergola Solar water heater

| 24-hour security         | Attic                       | Balcony, back             |
|--------------------------|-----------------------------|---------------------------|
| Balcony, front           | Barbeque                    | Bath                      |
| CCTV                     | Connected to electric mains | Door screen               |
| Double glazing           | Easy access to main roads   | En suite shower           |
| Entrance gate, automated | Fire detector               | Garden, large             |
| Granite countertops      | Guest WC                    | High ceilings             |
| Internal stairs          | Investment opportunity      | Jacuzzi                   |
| Kitchen appliances       | Kitchenette                 | Laundry room              |
| Luxury specifications    | Marble flooring             | Marble stairs             |
| Next to green area       | Pressurized water system    | Quiet area                |
| Satellite TV             | Sea front                   | Sea view                  |
| Separate dining area     | Smart home automation       | Spacious rooms            |
| Steam bath               | Thermal insulation          | Veranda, back             |
| Veranda, front           | Veranda, large              | Walking distance to beach |