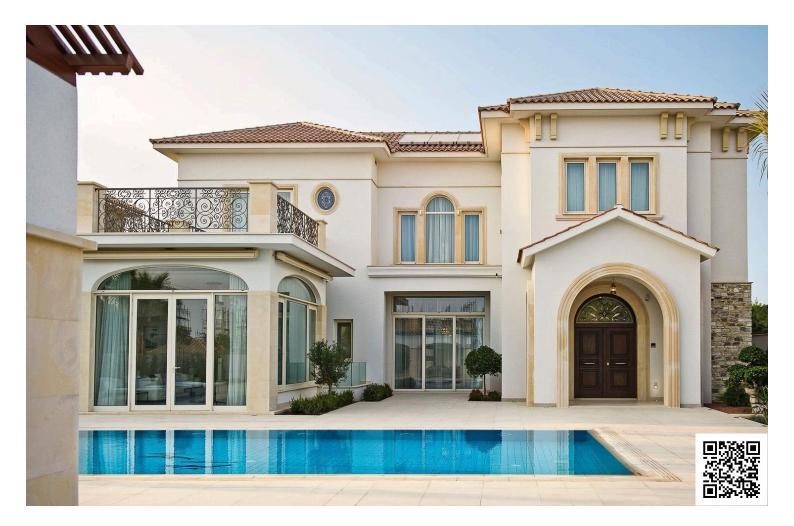

## Description

Beachfront Project is an exclusive collection of within a peaceful gated community offering 16 unique villas for private ownership.

The development is located on the east coast of Cyprus, conveniently situated only 10 minutes from the islands main International Airport and 15 minutes from Larnaka city centre offering culture, entertainment, restaurants and shopping. These beautiful villas which boast an exemplary finish and presented to the highest possible standard, are situated in a private location maintaining a serene and quite ambience.

Careful planning provides extremely comfortable accommodation offering a wealth of living space and ample entertaining areas for your family and honored guests.

The villas boast extremely spacious 5, 6 and 7 bedroom family homes, offering extensive living areas from 676m<sup>2</sup> to 1703m<sup>2</sup>. Each villa is well laid out for personal living and entertainment, but perhaps the best thing of all are their large landscaped gardens with magnificent private swimming pools which allow you to enjoy outdoor activities in total seclusion.

The villas are built on individual plots, ranging from 1,082m<sup>2</sup> to 3,492m<sup>2</sup>, ensuring the utmost in space and harmony. A rare opportunity to secure some of Larnaka's remaining prime real estate in an exceptional development located in Pervolia. The project is completed and sales have commenced.