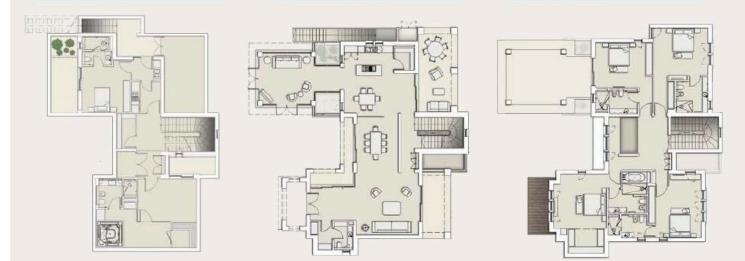

>2</sup> to 1703m<sup>2</sup>. Each villa is well laid out for personal living and entertainment, but perhaps the best thing of all are their large landscaped gardens with magnificent private swimming pools which allow you to enjoy outdoor activities in total seclusion.

The villas are built on individual plots, ranging from 1,082m<sup>2</sup> to 3,492m<sup>2</sup>, ensuring the utmost in space and harmony. A rare opportunity to secure some of Larnaka's remaining prime real estate in an exceptional development located in Pervolia. The project is completed and sales have commenced.

C?h?a?r?a?c?t?e?r?i?s?t?i?c?s? ?e?x?t?r?a? ?f?o?r? ?t?h?e? ?S?p?e?c?i?f?i?c? ?V?i?l?l?a?

- Jacuzzi
- Gym
- Automated Curtains
- Indoor Spa with Sauna



# **Floor plans**



#### **GROUND FLOOR**

FIRST FLOOR





# **Additional information**

# Facilities

Aircondition, Split system Landscaped garden Pool, Private, overflow Spa

### Features

| Gym                     |
|-------------------------|
| Parking, Garage, double |
| Sauna                   |
| Storage                 |

Heating, Underfloor Pergola Solar water heater

| 24-hour security         | Attic                       | Balcony, back             |
|--------------------------|-----------------------------|---------------------------|
| Balcony, front           | Barbeque                    | Bath                      |
| CCTV                     | Connected to electric mains | Door screen               |
| Double glazing           | Easy access to main roads   | En suite shower           |
| Entrance gate, automated | Fire detect