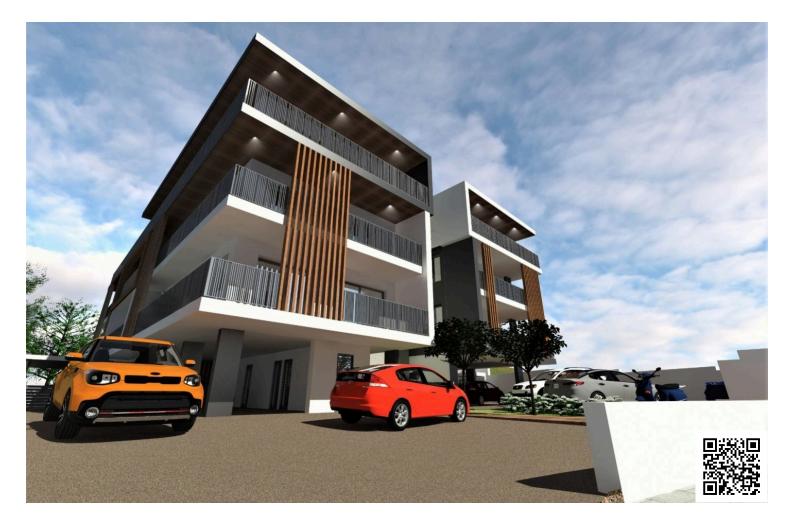

### Description

This an ideal residential project rises in a prime location in Columbia Germasogia-Limassol. Sandy beaches and popular tourist attractions are within a 13 minutes drive from the project, which guarantees your property will be a successful investment delivering a generous capital growth and solid rental yields. Columbia is one of the biggest and the most attractive business areas of Limassol, Cyprus.

columbia is one of the biggest and the most attractive business areas of Emassol, cyph

The project is composed of 1, 2, & 3 bedroom apartments, is 3 floors Building.

The apartment is on the 1sta floor. consists of 2 bedroom, spacious living room with dining area and guest wc, worktop in kitchen, storage and covered parking.

Has amazing seaview. and mountain view.

This Elite project is beautiful in a unique way, modern design that you will love. Definitely worth seeing.

Key ready

Concrete

2020