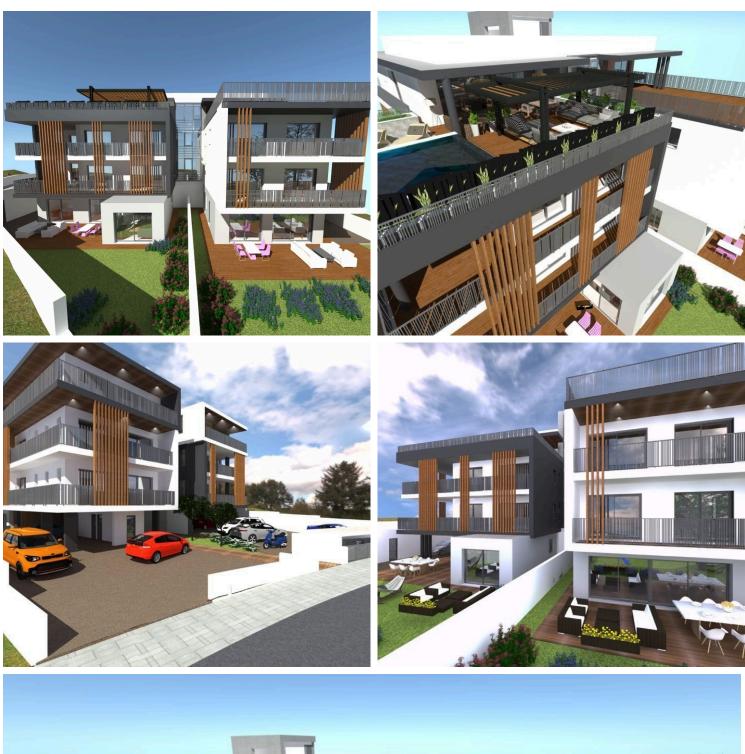

### Description

This an ideal residential project rises in a prime location in Columbia Germasogia-Limassol. Sandy beaches and popular tourist attractions are within a 13 minutes drive from the project, which guarantees your property will be a successful investment delivering a generous capital growth and solid rental yields. Columbia is one of the biggest and the most attractive business areas of Limassol, Cyprus.

columbia is one of the biggest and the most attractive business areas of Emassol, cyph

The project is composed of 1, 2, & 3 bedroom apartments, is 3 floors Building.

The apartment is on the 1sta floor. consists of 2 bedroom, spacious living room with dining area and guest wc, worktop in kitchen, storage and covered parking.

Has amazing seaview. and mountain view.

This Elite project is beautiful in a unique way, modern design that you will love. Definitely worth seeing.

Key ready

Concrete

2020