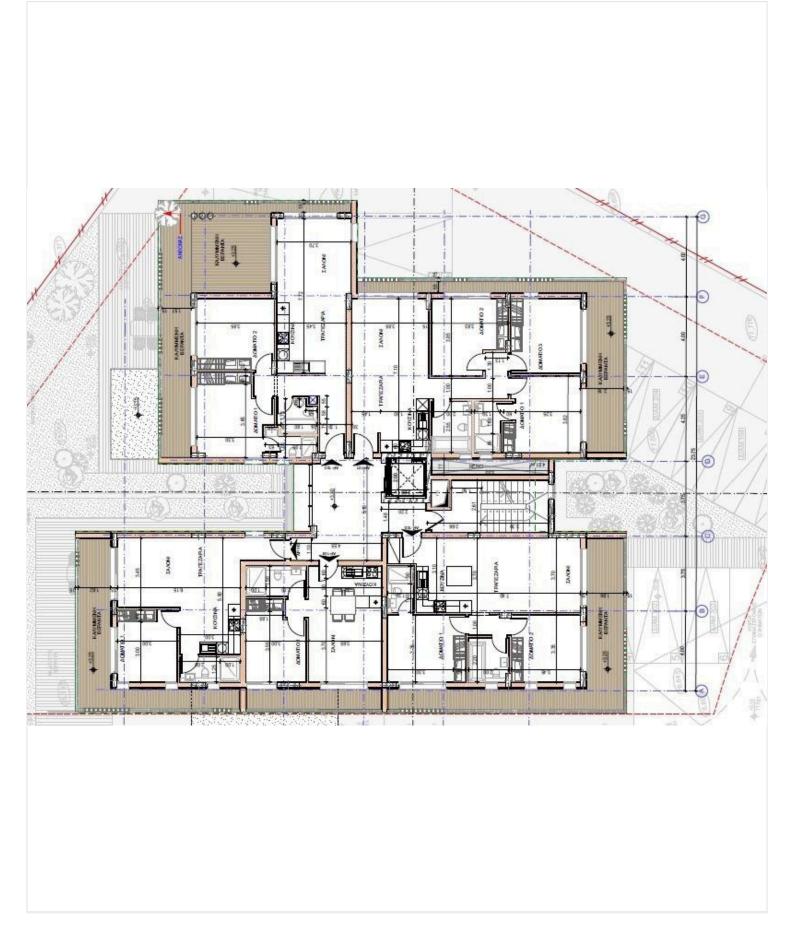

ctions are within a 13 minutes drive from the project, which guarantees your property will be a successful investment delivering a generous capital growth and solid rental yields. Columbia is one of the biggest and the most attractive business areas of Limassol, Cyprus.

columbia is one of the biggest and the most attractive business areas of Emassol, cyph

The project is composed of 1, 2, & 3 bedroom apartments, is 3 floors Building.

The apartment is on the 1sta floor. consists of 2 bedroom, spacious living room with dining area and guest wc, worktop in kitchen, storage and covered parking.

Has amazing seaview. and mountain view.

This Elite project is beautiful in a unique way, modern design that you will love. Definitely worth seeing.



Key ready

Concrete

2020

## **Floor plans**





# **Additional information**

### Facilities

| Aircondition, Provision  | Heating, Provision        | Parking, Covered |
|--------------------------|---------------------------|------------------|
| Solar water heater       | Storage                   |                  |
|                          |                           |                  |
| Features                 |                           |                  |
| Alarm system (provision) | Ceramic tiles             | Double glazing   |
| Easy access to highway   | Easy access to main roads | En suite shower  |
| Granite countertops      | Laminate flooring         | Marble flooring  |
| Modern design            | Mountain view             | Near amenities   |
| Panoramic view           | Pressurized water system  | Quiet are