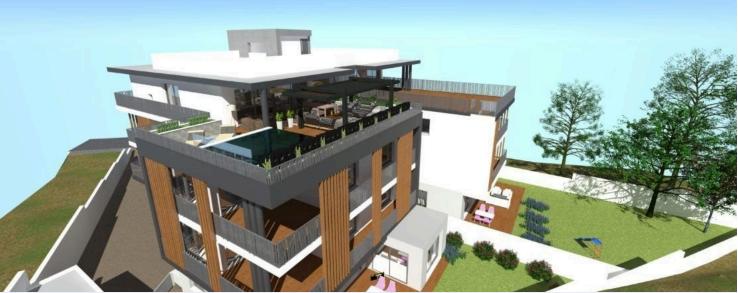

### Description

This an ideal residential project rises in a prime location in Columbia Germasogia-Limassol. Sandy beaches and popular tourist attractions are within a 13 minutes drive from the project, which guarantees your property will be a successful investment delivering a generous capital growth and solid rental yields. Columbia is one of the biggest and the most attractive business areas of Limassol, Cyprus.

columbia is one of the biggest and the most attractive business areas of Emassol, cyph

The project is composed of 1, 2, & 3 bedroom apartments, is 3 floors Building.

The apartment is on the 1sta floor. consists of 2 bedroom, spacious living room with dining area and guest wc, worktop in kitchen, storage and covered parking.

Has amazing seaview. and mountain view.

This Elite project is beautiful in a unique way, modern design that you will love. Definitely worth seeing.

Key ready

Concrete

2020