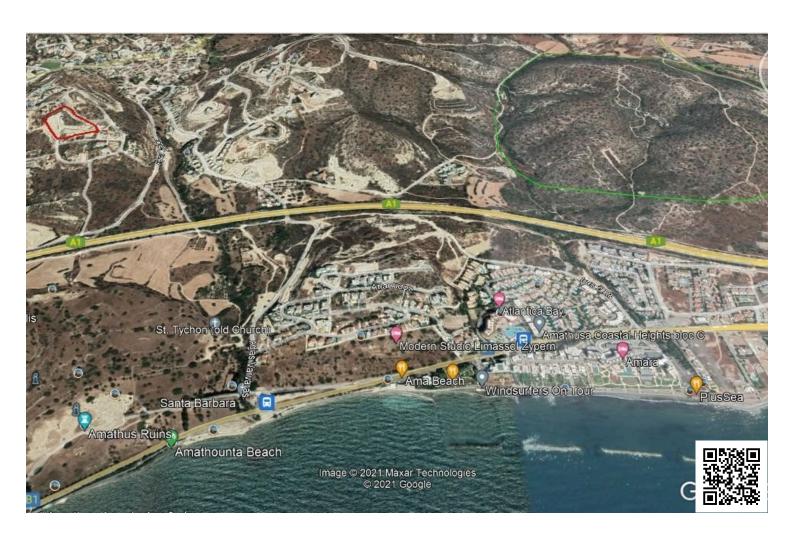

### **Description**

Residential Field - 1.2km distance from Amara Beach Hotel

The field belongs to the Residential zone H4a in the Ayios Tychonas. Is found in the province of Limassol, This Land is ideal for building a complex with beautiful homes and your customers will be have access to just 13 minutes by car to the sea.

The plot is at an altitude location and this gives the customer the opportunity to have a seaview and the whole village forever.

PRICE: €500 euro per square meters. Start from €300.000/vat - €500.000/vat

### **Distances**

Amenities Airport Sea

1 km ≥ 58 km ≅ 1.2 km

Schools Resort

**1 km ★ 1 km** 