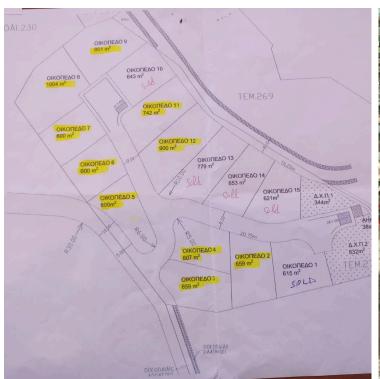

YELLOW NUMBERS ARE AVAILABLES

YOU HAVE THE RIGHT TO BUILD ON THE BASIS OF THE BUILDING AND COVERAGE FACTOR:

- Sq. Meters indoor House: start from minimum 180m2 -500m2 maximum
- Sq. Meters measures from use of the plot: start from minimum 180m2 300m2 maximum