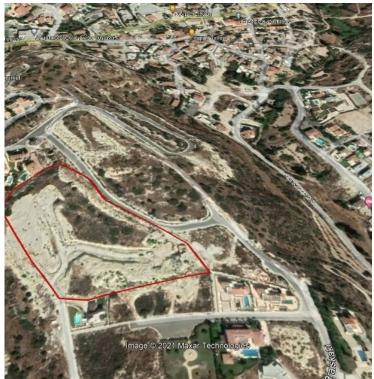

### **Description**

Residential Field - 1.2km distance from Amara Beach Hotel

The field belongs to the Residential zone H4a in the Ayios Tychonas. Is found in the province of Limassol, This Land is ideal for building a complex with beautiful homes and your customers will be have access to just 13 minutes by car to the sea.

The plot is at an altitude location and this gives the customer the opportunity to have a seaview and the whole village forever.

PRICE: €500 euro per square meters. Start from €300.000/vat - €500.000/vat